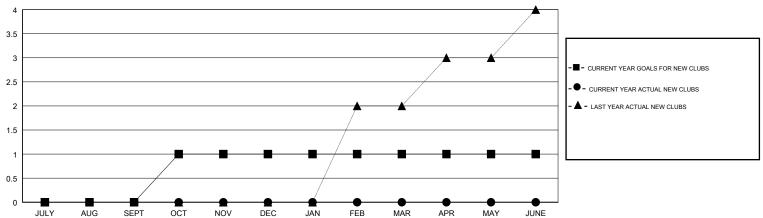

APR/MAY/JUNE

# MONTHLY MEMBERSHIP PROGRESS REPORT

### District 49 A

Results as of: 08/31/2017

0

0

#### **HOWARD HUDSON LOCATION ALASKA GMT CA** Clubs Members RESULTS FOR 2017-2018 RESULTS FOR 2017-2018 NEW CLUB GOAL NEW CLUBS DROPPED CLUBS MEMBER GROWTH NET MEMBER GROWTH DROPPED QUARTER QUARTER GOAL ACTUAL MEMBERS ACTUAL (including transfers) 0 0 -9 26 56 JULY/AUG/SEPT JULY/AUG/SEPT 0 18 0 0 OCT/NOV/DEC OCT/NOV/DEC 0 0 0 0 0 4 JAN/FEB/MAR JAN/FEB/MAR

APR/MAY/JUNE

## GOALS AND ACTUAL NEW CLUBS CUMULATIVE

0

0



## GOALS AND ACTUAL MEMBERS CUMULATIVE



| -■- MEMBER GROWTH NET GOAL        |  |
|-----------------------------------|--|
| - ● - MEMBER GROWTH ACTUAL        |  |
| - ▲ - LAST YEAR MEMBERSHIP ACTUAL |  |
|                                   |  |
|                                   |  |
|                                   |  |

750 (53.69%)

647 (46.31%)

| DROPPED CLUBS: 1 |    |
|------------------|----|
| DROPPED MEMBERS  |    |
| DECEASED         | 1  |
| CLUB CANCELLED   | 0  |
| OTHER            | 55 |
| TOTAL            | 56 |

0

| 11 CLUBS OF 42 ADDED 1 OR MORE |  |
|--------------------------------|--|
| NEW MEMBERS                    |  |
|                                |  |
|                                |  |
|                                |  |

|