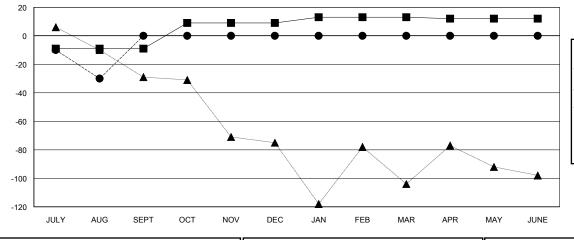

## GOALS AND ACTUAL MEMBERS CUMULATIVE

| -■- MEMBER GROWTH NET GOAL        |  |
|-----------------------------------|--|
| - ● - MEMBER GROWTH ACTUAL        |  |
| - ▲ - LAST YEAR MEMBERSHIP ACTUAL |  |
|                                   |  |
|                                   |  |
|                                   |  |